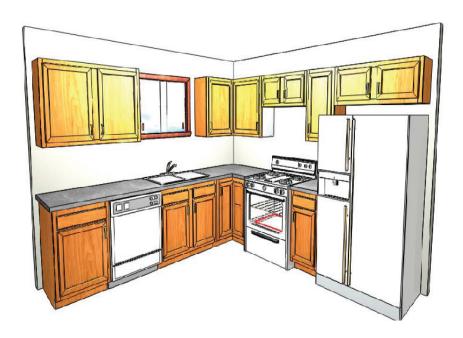

### **10x10 L-SHAPE KITCHEN PACKAGES**

Pricing includes cabinets only, does not include counter tops & appliances.

# 10 x 10 TYPICAL KITCHEN

W4230(42W)
W1830R (18W)
WBC3630BL(36WC)
W3015B (30X)
W1530R (15W)
W3615B (36X)
B21L (21B)
SB36B (36RBS)
LS36R (36LS)
B15R (15B)
UF3 (3F)