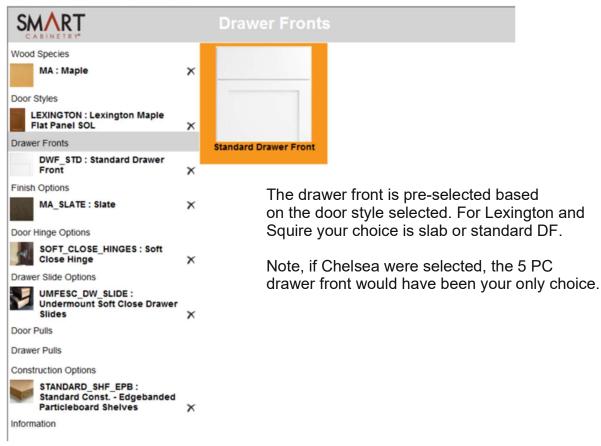

20-20 Design \* Global Style Validation

Since Lexington was chosen, the Slate finish is your only choice in our stock catalog.

Note, other colors and constructions are available in the SMART and SMART2 20/20 catalogs. There you will find the entire spec book.