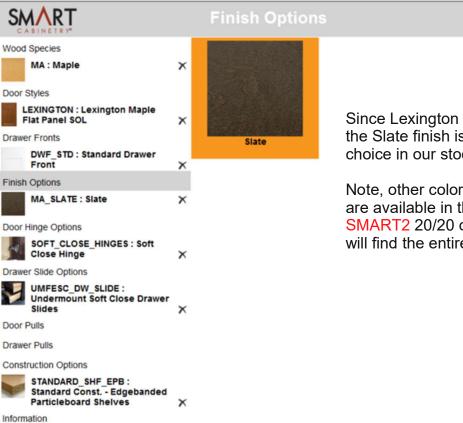

20-20 Design \* Global Style Validation

Since Lexington was chosen, the Slate finish is your only choice in our stock catalog.

Note, other colors and constructions are available in the SMART and SMART2 20/20 catalogs. There you will find the entire spec book.