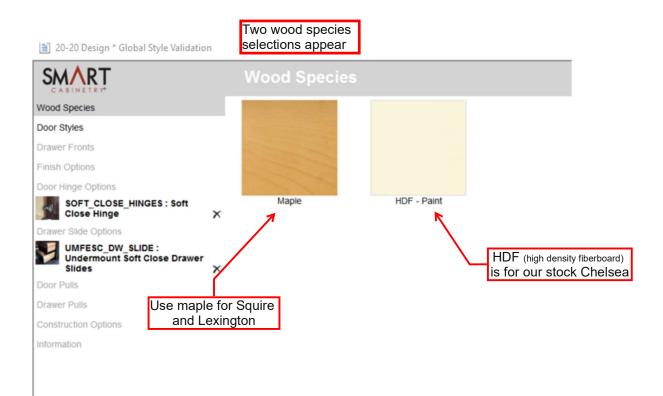

Finally, the long-awaited and over due Smart stock 20/20 catalog has been sent to your store!

These two catalogs, SMARTSTK and SMARTST2 will only allow you to select the construction that matches our stocking inventory. And best of all, it only contains items that we actually stock!