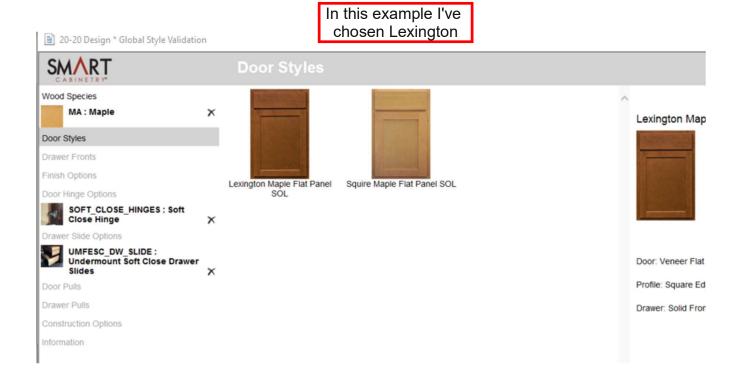

20-20 Design \* Global Style Validation

Since Lexington was chosen, the Slate finish is your only choice in our stock catalog.

Note, other colors and constructions are available in the SMART and SMART2 20/20 catalogs. There you will find the entire spec book.