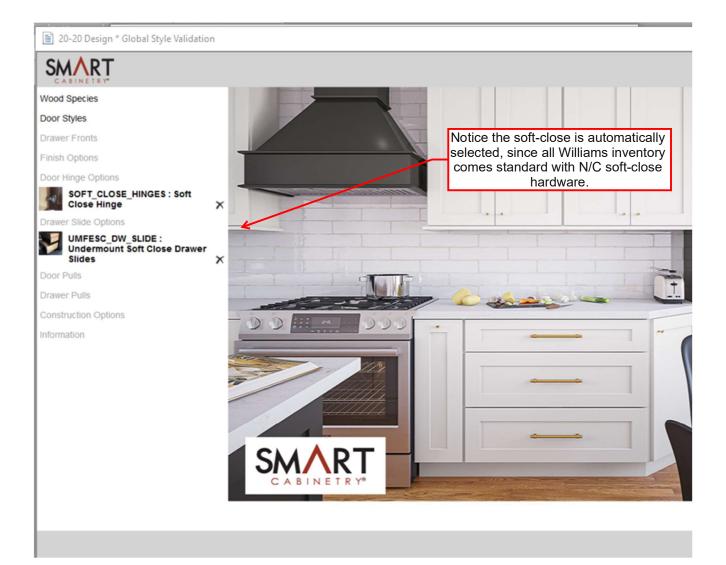

Finally, the long-awaited and over due Smart stock 20/20 catalog has been sent to your store!

These two catalogs, SMARTSTK and SMARTST2 will only allow you to select the construction that matches our stocking inventory. And best of all, it only contains items that we actually stock!