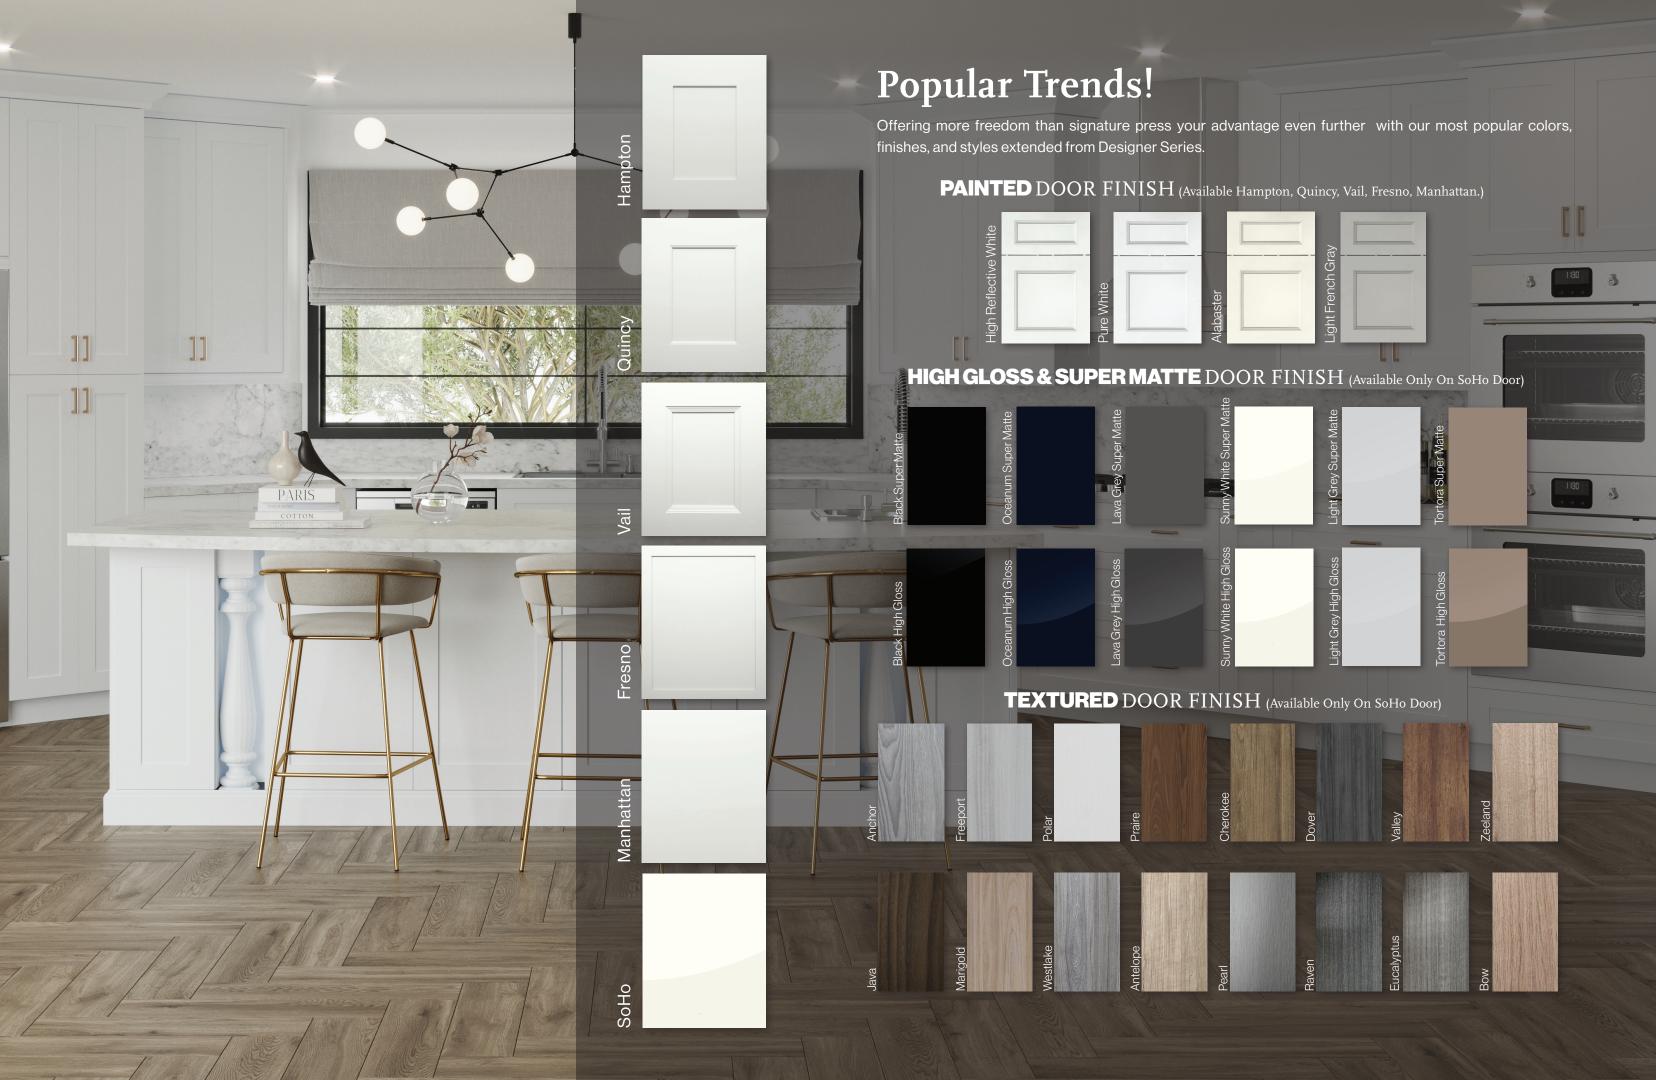

# **Collaborative Harmony**

It all comes together with shorter lead times that match our classic Signature Series in combination with the most popular paints, door styles, and cabinet boxes extending from Designer series. The Advantage Line was created to offer you the quality that you are accustomed to while meeting your timely expectations.