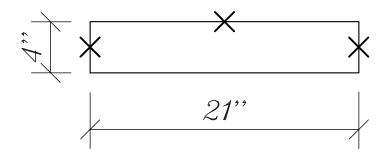

## ESSENCE

KITCHEN + BATH PRODUCTS

*QUARTZ*: CASTELO SMOKEY MISTERIO ALASKA WHITE ARGENTO

FINISH: POLISHED

THICKNESS: 2CM

OCTOBER 2021

ESSENCE

QUARTZ: CASTELO  $\mathbf{X}$ Ж **SMOKEY MISTERIO** ALASKA WHITE ARGENTO  $\hat{\omega} | \hat{\omega}$ 22" ۰ 18117 POLISHED FINISH: 0 THICKNESS: 2CM \$  $18\frac{1}{2}$ " 37" EASED =

37"

ESSENCE KITCHEN + BATH PRODUCTS

*QUARTZ*: CASTELO SMOKEY MISTERIO ALASKA WHITE ARGENTO

FINISH: POLISHED

THICKNESS: 2CM

EASED

OCTOBER 2021

ESSENCE

ESSENCE

ESSENCE

*QUARTZ*: CASTELO SMOKEY MISTERIO ALASKA WHITE ARGENTO

FINISH: POLISHED

THICKNESS: 2CM

OCTOBER 2021