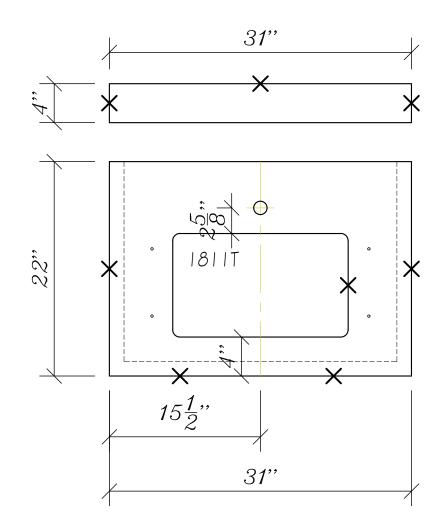

## ESSENCE

KITCHEN + BATH PRODUCTS

*QUARTZ*: CASTELO SMOKEY MISTERIO ALASKA WHITE ARGENTO

FINISH: POLISHED

THICKNESS: 2CM

OCTOBER 2021

ESSENCE

QUARTZ: CASTELO  $\mathbf{X}$ Ж **SMOKEY MISTERIO** ALASKA WHITE ARGENTO  $\hat{\omega} | \hat{\omega}$ 22" ۰ 18117 POLISHED FINISH: 0 THICKNESS: 2CM \$  $18\frac{1}{2}$ " 37" EASED =