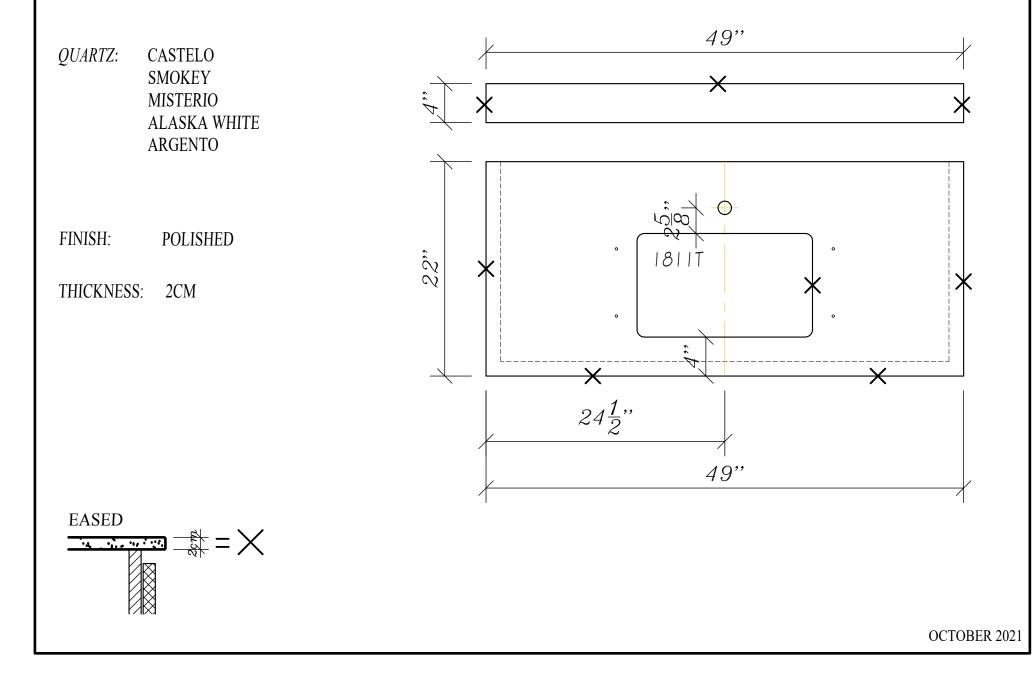

## ESSENCE

KITCHEN + BATH PRODUCTS

*QUARTZ*: CASTELO SMOKEY MISTERIO ALASKA WHITE ARGENTO

FINISH: POLISHED

THICKNESS: 2CM

OCTOBER 2021

ESSENCE

QUARTZ: CASTELO  $\mathbf{X}$ Ж **SMOKEY MISTERIO** ALASKA WHITE ARGENTO  $\hat{\omega} | \hat{\omega}$ 22" ۰ 18117 POLISHED FINISH: 0 THICKNESS: 2CM \$  $18\frac{1}{2}$ " 37" EASED =