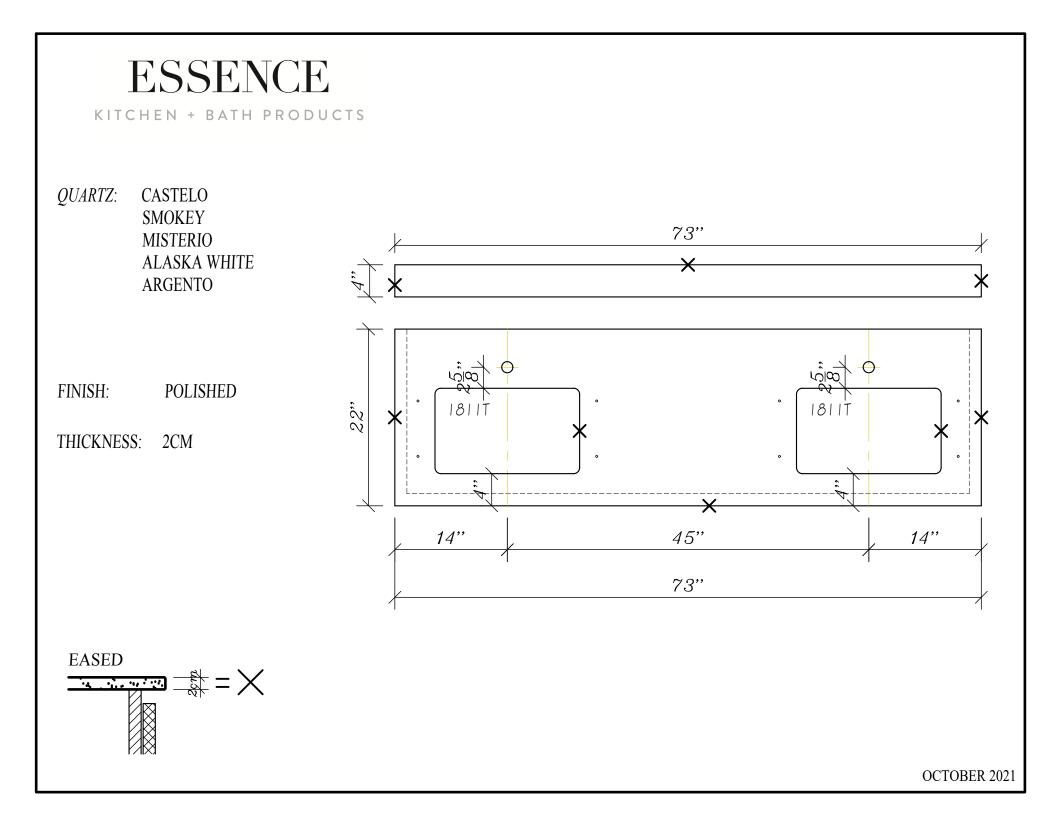

## ESSENCE

KITCHEN + BATH PRODUCTS

*QUARTZ*: CASTELO SMOKEY MISTERIO ALASKA WHITE ARGENTO

FINISH: POLISHED

THICKNESS: 2CM

OCTOBER 2021

ESSENCE

QUARTZ: CASTELO  $\mathbf{X}$ Ж **SMOKEY MISTERIO** ALASKA WHITE ARGENTO  $\hat{\omega} | \hat{\omega}$ 22" ۰ 18117 POLISHED FINISH: 0 THICKNESS: 2CM \$  $18\frac{1}{2}$ " 37" EASED =