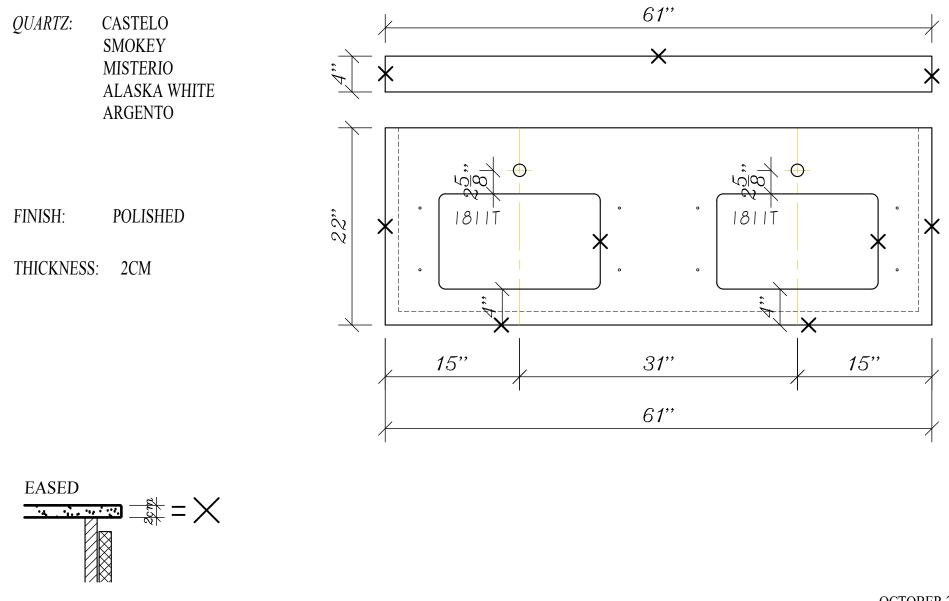

ESSENCE

ESSENCE

*QUARTZ*: CASTELO SMOKEY MISTERIO ALASKA WHITE ARGENTO

FINISH: POLISHED

THICKNESS: 2CM

OCTOBER 2021