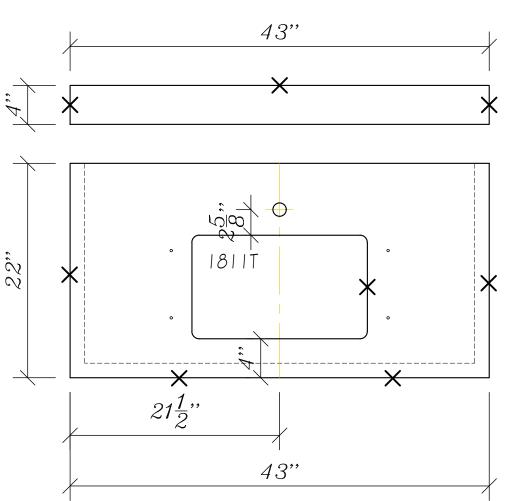

37"

ESSENCE KITCHEN + BATH PRODUCTS

*QUARTZ*: CASTELO SMOKEY MISTERIO ALASKA WHITE ARGENTO

FINISH: POLISHED

THICKNESS: 2CM

EASED

OCTOBER 2021

ESSENCE