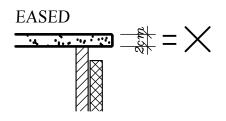

## ESSENCE

KITCHEN + BATH PRODUCTS

*QUARTZ*: CASTELO SMOKEY MISTERIO ALASKA WHITE ARGENTO

FINISH: POLISHED

THICKNESS: 2CM

OCTOBER 2021

ESSENCE

QUARTZ: CASTELO  $\mathbf{X}$ Ж **SMOKEY MISTERIO** ALASKA WHITE ARGENTO  $\hat{\omega} | \hat{\omega}$ 22" ۰ 18117 POLISHED FINISH: 0 THICKNESS: 2CM \$  $18\frac{1}{2}$ " 37" EASED =

37"

ESSENCE KITCHEN + BATH PRODUCTS

*QUARTZ*: CASTELO SMOKEY MISTERIO ALASKA WHITE ARGENTO

FINISH: POLISHED

THICKNESS: 2CM

EASED

OCTOBER 2021

ESSENCE