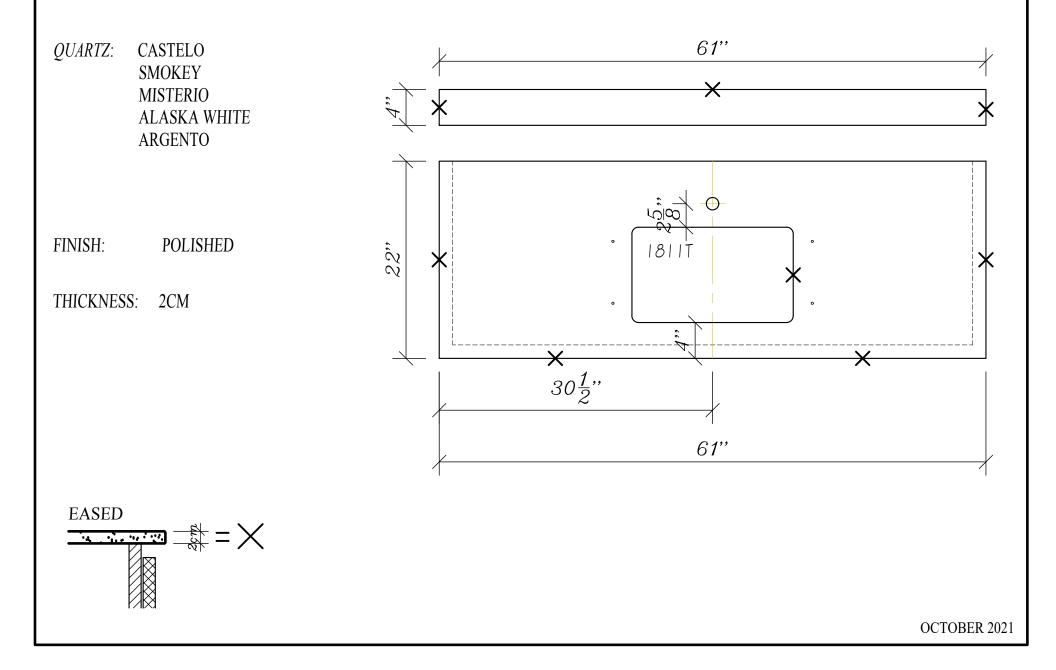

37"

ESSENCE KITCHEN + BATH PRODUCTS

*QUARTZ*: CASTELO SMOKEY MISTERIO ALASKA WHITE ARGENTO

FINISH: POLISHED

THICKNESS: 2CM

EASED

OCTOBER 2021

ESSENCE