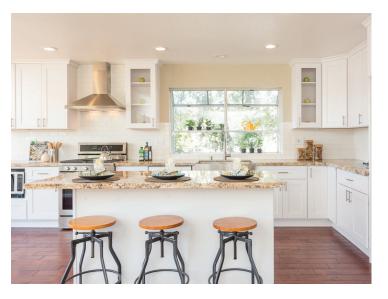

## Your kitchen is the heart of your home.

Our hearts and hard work go into the cabinets you and your family will love for years.

Green Forest strives to engineer to better lives, and you'll love all of the family friendly features built into your cabinetry. Standard soft close on doors/drawers for convenience and reduced wear. Pre-finished center panels to ensure your doors look great no matter what time of year. Real wood veneers removing the worry of shelves/panels delaminating. Deeper standard drawers providing the storage space you always wanted. And most importantly, we have engineered our cabinets to be friendly to your budget.