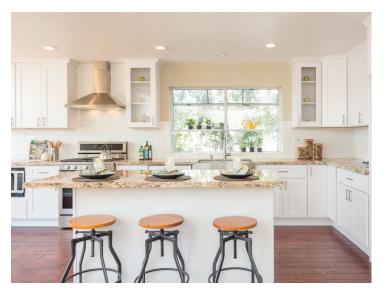

## Your kitchen is the heart of your home.

Our hearts and hard work go into the cabinets you and your family will love for years.

Green Forest strives to engineer to better lives, and you'll love all of the family friendly features built into your cabinetry. Standard soft close on doors/drawers for convenience and reduced wear. Pre-finished center panels to ensure your doors look great no matter what time of year. Real wood veneers removing the worry of shelves/panels delaminating. Deeper standard drawers providing the storage space you always wanted. And most importantly, we have engineered our cabinets to be friendly to your budget.