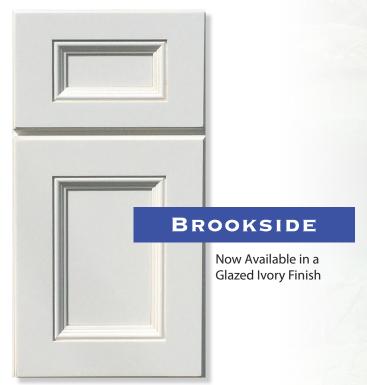

Elegant fine lines and an ever so subtle highlight glaze is the warm embrace that you will feel every day in your Brookside kitchen.

Much thought and care has gone into designing the perfect door for you and your lifestyle. Brookside's innovative design ensures stability and durability, while delivering warmth and charm to your home. The beautiful Ivory paint allows for a modern look with a hint of tradition and you will value the distinctive inside molding that is profiled right into the frame. This exclusive craftsmanship eliminates the separation and inconsistency found in other manufacturer's doors.

Brookside is the perfect blend of trends and engineering bringing true grace to your design.