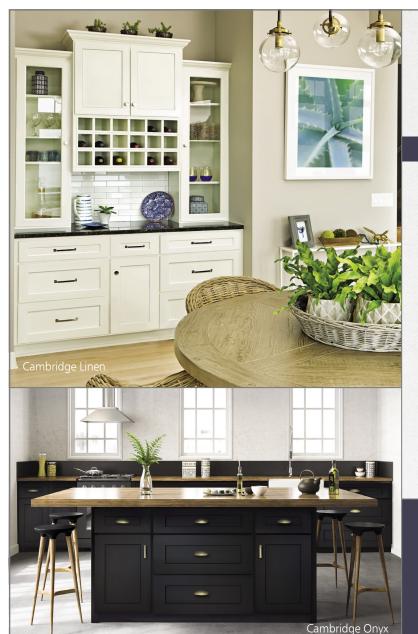

## **CAMBRIDGE**

Cambridge is RiverRun's most popular door style with beautiful paint options on the timeless shaker door and five-piece drawer front. The simple lines provide a rich playground in which to explore colors and color combinations which make this style a designer favorite. **CAMBRIDGE CONSTRUCTION:** Full overlay, all wood construction with premium MDF painted doors. Soft-close doors and drawers. Dovetail solid wood drawers with five-piece drawer fronts.