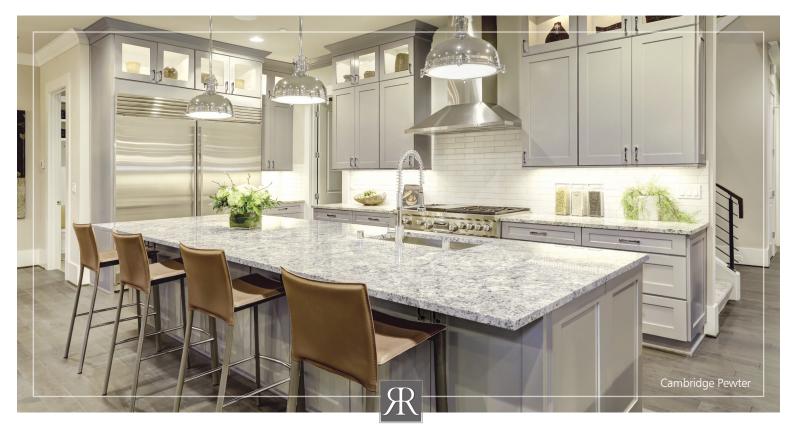

## **CAMBRIDGE**

Cambridge is RiverRun's most popular door style with beautiful paint options on the timeless shaker door and five-piece drawer front. The simple lines provide a rich playground in which to explore colors and color combinations which make this style a designer favorite. **CAMBRIDGE CONSTRUCTION:** Full overlay, all wood construction with premium MDF painted doors. Soft-close doors and drawers. Dovetail solid wood drawers with five-piece drawer fronts.