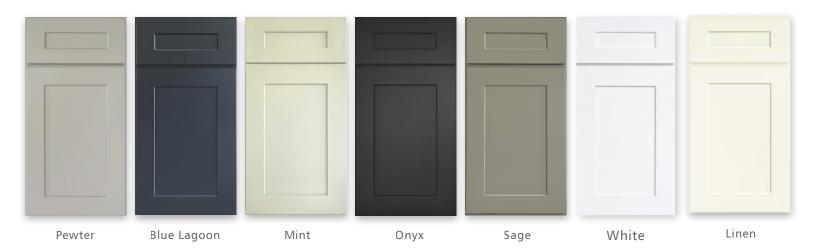

## **CAMBRIDGE**

Cambridge is RiverRun's most popular door style with beautiful paint options on the timeless shaker door and five-piece drawer front. The simple lines provide a rich playground in which to explore colors and color combinations which make this style a designer favorite. **CAMBRIDGE CONSTRUCTION:** Full overlay, all wood construction with premium MDF painted doors. Soft-close doors and drawers. Dovetail solid wood drawers with five-piece drawer fronts.