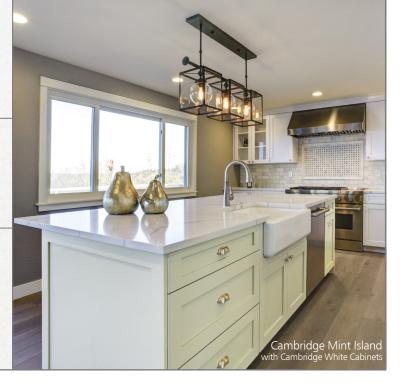

## **CAMBRIDGE**

Cambridge is RiverRun's most popular door style with beautiful paint options on the timeless shaker door and five-piece drawer front. The simple lines provide a rich playground in which to explore colors and color combinations which make this style a designer favorite. **CAMBRIDGE CONSTRUCTION:** Full overlay, all wood construction with premium MDF painted doors. Soft-close doors and drawers. Dovetail solid wood drawers with five-piece drawer fronts.