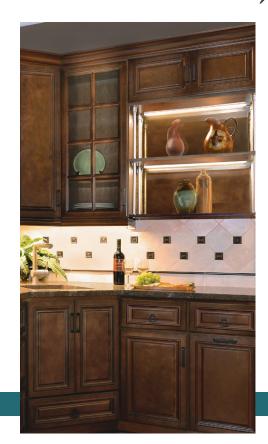

## LENOX CHESTNUT

Timeless, Warm and Elegant

There's nothing like coming home to that sense of richness that envelops you and connects you to family and friends.

The warm and rich color of Lenox Chestnut will evoke a sense of familiar ease that invites you to live more comfortably in the space. Lenox Chestnut is a visual treat with its intricate layers and details.

## LENOX CHESTNUT CONSTRUCTION:

Full overlay, applied molding, and soft close doors; all wood construction; soft close, dovetail drawers with five-piece drawer heads.

www.RiverRunCabinetry.com