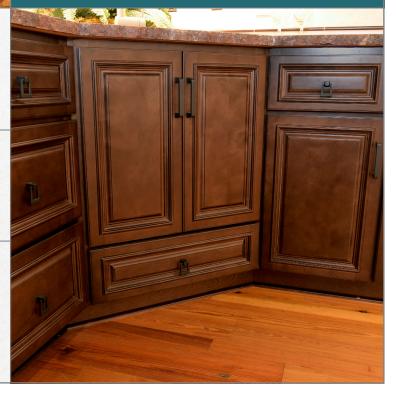

## LENOX CHESTNUT

Timeless, Warm and Elegant

There's nothing like coming home to that sense of richness that envelops you and connects you to family and friends.

The warm and rich color of Lenox Chestnut will evoke a sense of familiar ease that invites you to live more comfortably in the space. Lenox Chestnut is a visual treat with its intricate layers and details.

## LENOX CHESTNUT CONSTRUCTION:

Full overlay, applied molding, and soft close doors; all wood construction; soft close, dovetail drawers with five-piece drawer heads.

www.RiverRunCabinetry.com