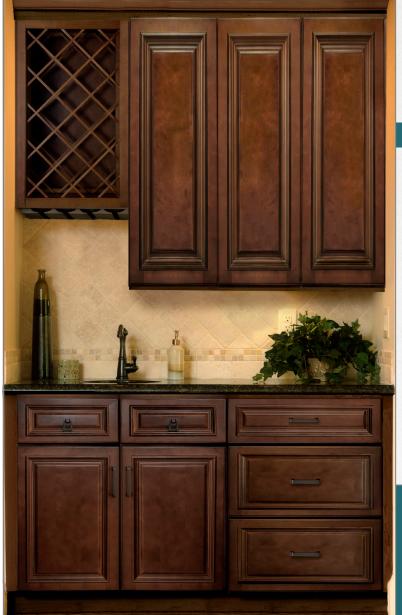

## LENOX CHESTNUT

Timeless, Warm and Elegant

There's nothing like coming home to that sense of richness that envelops you and connects you to family and friends.

The warm and rich color of Lenox Chestnut will evoke a sense of familiar ease that invites you to live more comfortably in the space. Lenox Chestnut is a visual treat with its intricate layers and details.

## LENOX CHESTNUT CONSTRUCTION:

Full overlay, applied molding, and soft close doors; all wood construction; soft close, dovetail drawers with five-piece drawer heads.

www.RiverRunCabinetry.com