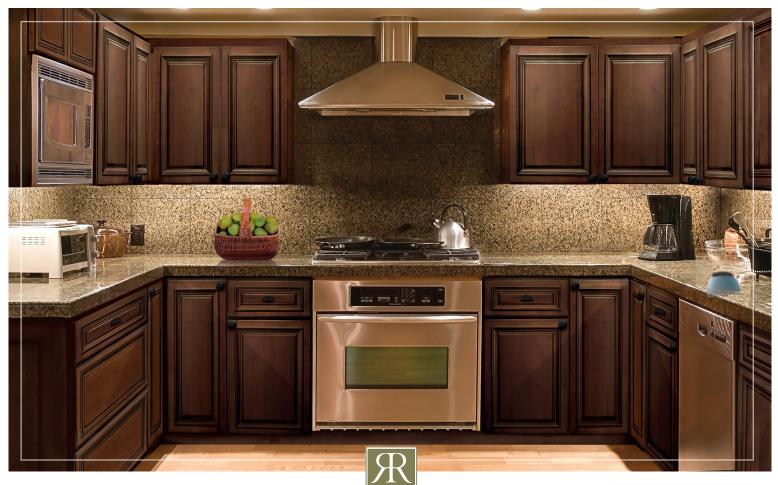

## LENOX CHESTNUT

Timeless, Warm and Elegant

There's nothing like coming home to that sense of richness that envelops you and connects you to family and friends.

The warm and rich color of Lenox Chestnut will evoke a sense of familiar ease that invites you to live more comfortably in the space. Lenox Chestnut is a visual treat with its intricate layers and details.

## LENOX CHESTNUT CONSTRUCTION:

Full overlay, applied molding, and soft close doors; all wood construction; soft close, dovetail drawers with five-piece drawer heads.

www.RiverRunCabinetry.com