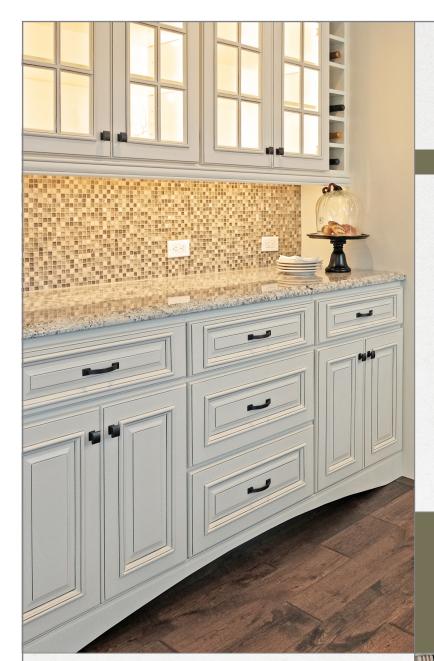

## STANDARD FEATURES INCLUDE:

- All Wood, Assembled Construction
- GRASS<sup>®</sup> Soft-Close Hinges (6-way Adjustable) and Glides
- Natural Interiors
- Solid Wood, Dovetailed Drawer Boxes
- Unfinished Plywood Sides
- 1/2" Thick Cabinet Back
- 5/8" Thick Plywood Shelving
- 4" High Top Drawer Boxes
- 5/8" Thick Drawer Box Sides
- 3/8" Thick Drawer Box Bottoms
- 4" Tall Roll Out Trays (must be ordered separately)

Finished sides available: right, left or both. Please note all finished ends when placing order. If not specified, ends will come unfinished. All interiors will come with a natural finish. Finished interiors can be specified in the modifications section of the order form.