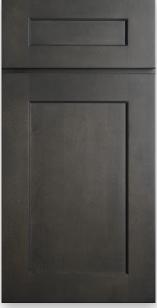

## DALTON GRAY Subtle Elegance

Dalton Gray is RiverRun's newest door style with a graceful gray stain on a shaker door and five-piece drawer front. This charcoal stain allows hints of the wood graining and color to show through and works beautifully on its own or pairs well with Desoto White to compliment any kitchen design.