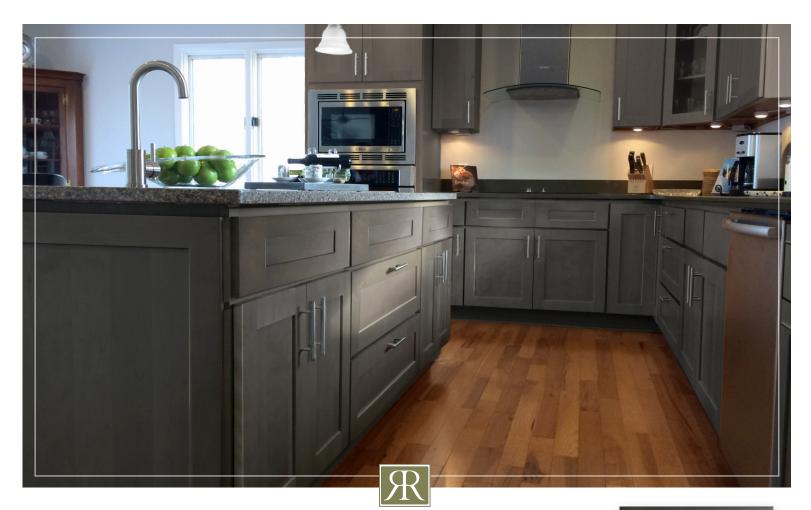

## DALTON GRAY Subtle Elegance

Dalton Gray is RiverRun's newest door style with a graceful gray stain on a shaker door and five-piece drawer front. This charcoal stain allows hints of the wood graining and color to show through and works beautifully on its own or pairs well with Desoto White to compliment any kitchen design.

DALTON GRAY CONSTRUCTION:

Full overlay, soft close doors; all wood construction; soft close, dovetail drawers; and five-piece drawer heads.

Only premium materials are used in the creation of RiverRun cabinetry. They are crafted using time honored woodworking methods. Every door, face frame, drawer head, and virtually every piece of the cabinet is inspected by our experienced Quality Control team.