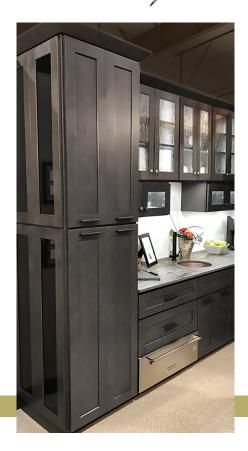

## DALTON GRAY Subtle Elegance

Dalton Gray is RiverRun's newest door style with a graceful gray stain on a shaker door and five-piece drawer front. This charcoal stain allows hints of the wood graining and color to show through and works beautifully on its own or pairs well with Desoto White to compliment any kitchen design.

DALTON GRAY CONSTRUCTION:

Full overlay, soft close doors; all wood construction; soft close, dovetail drawers; and five-piece drawer heads.

Only premium materials are used in the creation of RiverRun cabinetry. They are crafted using time honored woodworking methods. Every door, face frame, drawer head, and virtually every piece of the cabinet is inspected by our experienced Quality Control team.