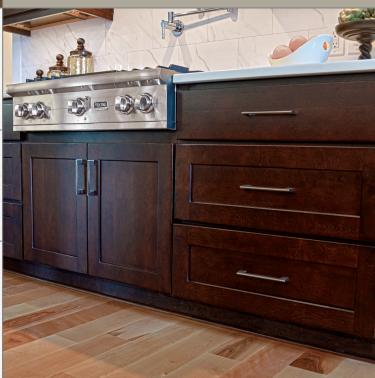

## DALTON COCOA Classic, Rich and Solid

Enjoy the simple pleasures, laugh, entertain friends, and gather family. Focus on what really matters. There is rhythm and purpose to your work and play.

Dalton Cocoa cabinetry reflects the detailed attention you pay to friends, family, and all of life's everday events. Versatile and contemporary, reflecting clean lines and focused ideals.

**DALTON COCOA CONSTRUCTION:** Full overlay doors; all wood construction; soft close, dovetail drawers; and a classic slab drawer head or bottom drawers with five-piece drawer heads.

Only premium materials are used in the creation of RiverRun cabinetry. They are crafted using time honored woodworking methods. Every door, face frame, drawer head, and virtually every piece of the cabinet is inspected by our experienced Quality Control team.