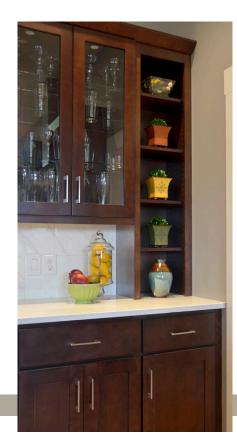

## STANDARD FEATURES INCLUDE:

- All Wood, Assembled Construction
- Soft Close Hinges (6-way Adjustable) and Glides
- Natural Interiors
- Solid Wood, Dovetailed Drawer Boxes
- 1/2" Thick Cabinet Back
- 5/8" Thick Plywood Shelving
- 4" Tall Roll Out Trays (must be ordered separately)

Finished sides available: right, left or both. Please note all finished ends when placing order. If not specified, ends will come unfinished. All interiors will come with a natural finish. Finished interiors can be specified in the modifications section of the order form.