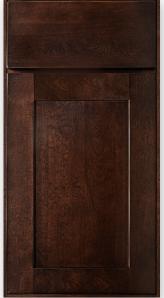

## DALTON COCOA Classic, Rich and Solid

Enjoy the simple pleasures, laugh, entertain friends, and gather family. Focus on what really matters. There is rhythm and purpose to your work and play.

Dalton Cocoa cabinetry reflects the detailed attention you pay to friends, family, and all of life's everday events. Versatile and contemporary, reflecting clean lines and focused ideals.

**DALTON COCOA CONSTRUCTION:** Full overlay doors; all wood construction; soft close, dovetail drawers; and a classic slab drawer head or bottom drawers with five-piece drawer heads.

Only premium materials are used in the creation of RiverRun cabinetry. They are crafted using time honored woodworking methods. Every door, face frame, drawer head, and virtually every piece of the cabinet is inspected by our experienced Quality Control team.