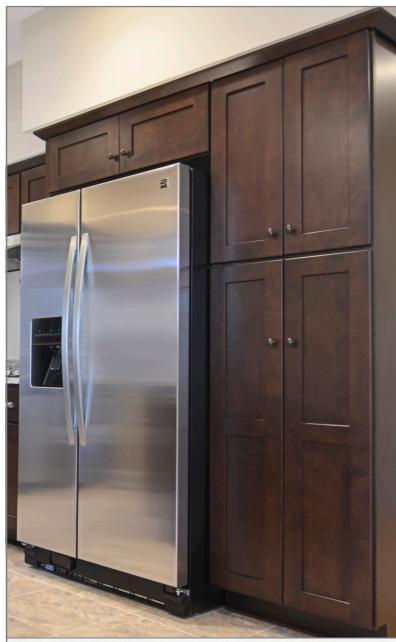

**DALTON COCOA CONSTRUCTION:** Full overlay doors; all wood construction; soft close, dovetail drawers; and a classic slab drawer head or bottom drawers with five-piece drawer heads.

Only premium materials are used in the creation of RiverRun cabinetry. They are crafted using time honored woodworking methods. Every door, face frame, drawer head, and virtually every piece of the cabinet is inspected by our experienced Quality Control team.

## STANDARD FEATURES INCLUDE:

- All Wood, Assembled Construction
- Soft Close Hinges (6-way Adjustable) and Glides
- Natural Interiors
- Solid Wood, Dovetailed Drawer Boxes
- 1/2" Thick Cabinet Back
- 5/8" Thick Plywood Shelving
- 4" Tall Roll Out Trays (must be ordered separately)