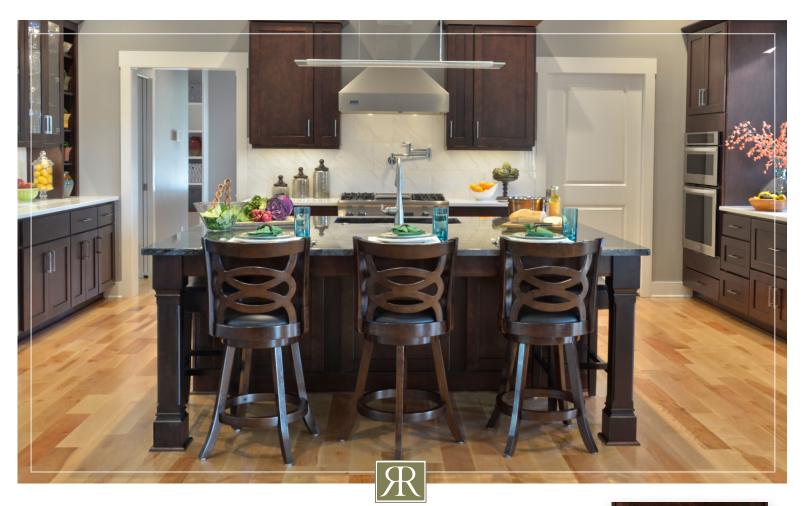

## DALTON COCOA Classic, Rich and Solid

Enjoy the simple pleasures, laugh, entertain friends, and gather family. Focus on what really matters. There is rhythm and purpose to your work and play.

Dalton Cocoa cabinetry reflects the detailed attention you pay to friends, family, and all of life's everday events. Versatile and contemporary, reflecting clean lines and focused ideals.

**DALTON COCOA CONSTRUCTION:** Full overlay doors; all wood construction; soft close, dovetail drawers; and a classic slab drawer head or bottom drawers with five-piece drawer heads.

Only premium materials are used in the creation of RiverRun cabinetry. They are crafted using time honored woodworking methods. Every door, face frame, drawer head, and virtually every piece of the cabinet is inspected by our experienced Quality Control team.