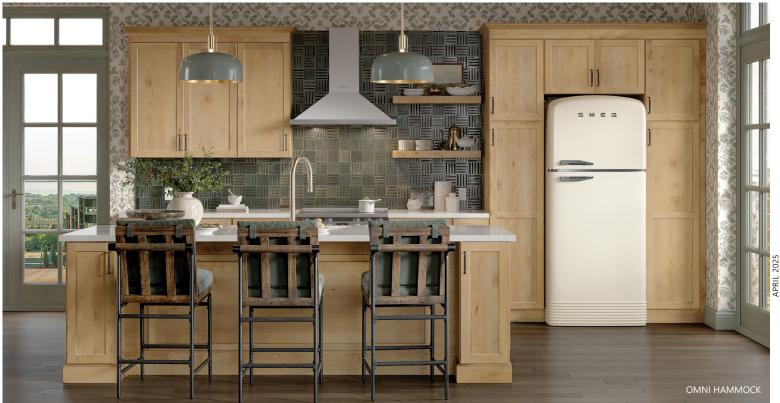

## ΟΜΝΙ

**OMNI** is also available in five additional finish options; Hammock, Beachwood, Admiral, Graphite and Snow. With its sleek, simple design, OMNI offers a modern, yet timeless aesthetic that elevates any kitchen.

ADMIRAL

BEACHWOOD