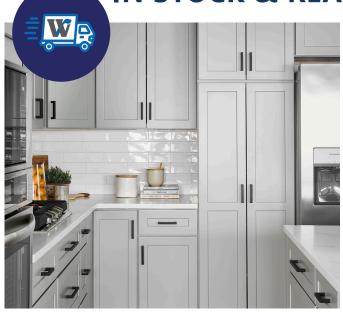

### OMNI MINERAL

OMNI Mineral offers a sleek, tasteful design that will enhance the look of any kitchen. Featuring a full overlay, clean shaker style door, this beautiful gray cabinet is on trend and will inspire for years to come.