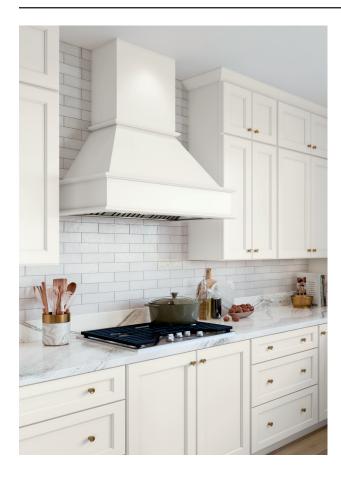

## **SPECTRA**

The SPECTRA cabinet door style features full overlay styling and design details that delight.

Available in a white Snow finish.

- All plywood
- Dovetail wood drawers
- Soft close doors
  & drawers
- Full overlay
- Transitional
- 3″ Rail
- 5-Piece drawer front