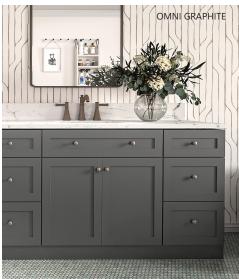

## ΟΜΝΙ

**OMNI** is also available in five additional finish options; Hammock, Beachwood, Admiral, Graphite and Snow. With its sleek, simple design, OMNI offers a modern, yet timeless aesthetic that elevates any kitchen.

| SNOW | НАММОСК | GRAPHITE |
|------|---------|----------|
|      |         |          |
| /ers |         |          |

- All plywood
- Dovetail wood drawers
- Soft close doors & drawers
- Full overlay
- Shaker
- 2 1/4" Rail
- 5-Piece drawer front