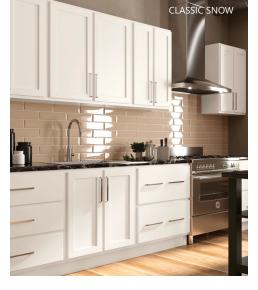

# CLASSIC

The CLASSIC cabinet door style is a partial-overlay with true Shaker details. Available in both Bark and Snow finishes, this door is sure to please.

- All plywood
- Dovetail wood drawers
- Soft close doors & drawers
- Partial overlay
- Shaker
- 2 1/4" Rail
- Slab drawer front