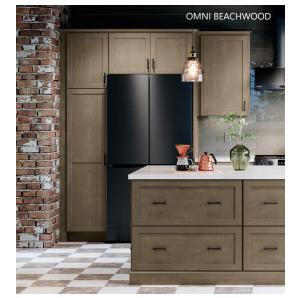

## ΟΜΝΙ

**OMNI** is also available in five additional finish options; Hammock, Beachwood, Admiral, Graphite and Snow. With its sleek, simple design, OMNI offers a modern, yet timeless aesthetic that elevates any kitchen.

ADMIRAL

BEACHWOOD