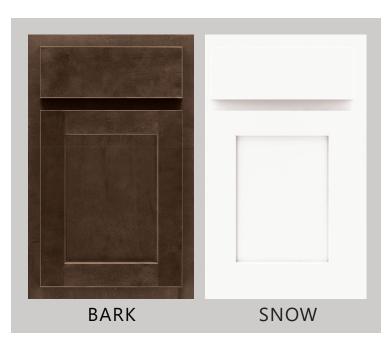

# CLASSIC

The CLASSIC cabinet door style is a partial-overlay with true Shaker details. Available in both Bark and Snow finishes, this door is sure to please.

- All plywood
- Dovetail wood drawers
- Soft close doors & drawers
- Partial overlay
- Shaker
- 2 1/4" Rail
- Slab drawer front