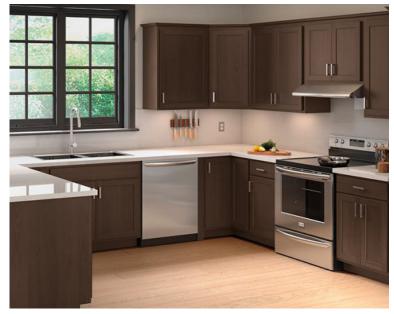

### OMNI MINERAL

OMNI Mineral offers a sleek, tasteful design that will enhance the look of any kitchen. Featuring a full overlay, clean shaker style door, this beautiful gray cabinet is on trend and will inspire for years to come.