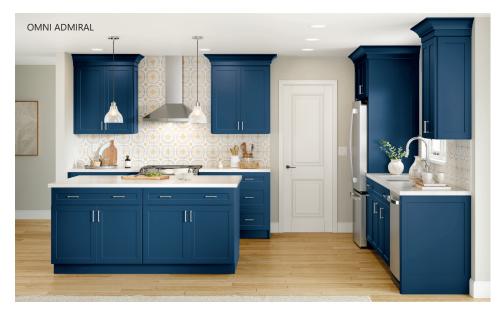

## ΟΜΝΙ

**OMNI** is also available in five additional finish options; Hammock, Beachwood, Admiral, Graphite and Snow. With its sleek, simple design, OMNI offers a modern, yet timeless aesthetic that elevates any kitchen.

ADMIRAL

BEACHWOOD