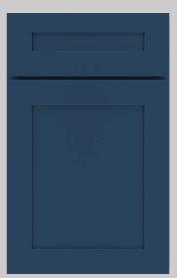

### **OMNI**

omni is also available in five additional finish options; Hammock, Beachwood, Admiral, Graphite and Snow. With its sleek, simple design, OMNI offers a modern, yet timeless aesthetic that elevates any kitchen.

**SNOW** 

**HAMMOCK** 

**GRAPHITE** 

- All plywood
- Dovetail wood drawers
- Soft close doors & drawers
- Full overlay
- Shaker
- 2 1/4" Rail
- 5-Piece drawer front

ADMIRAL

**BEACHWOOD** 