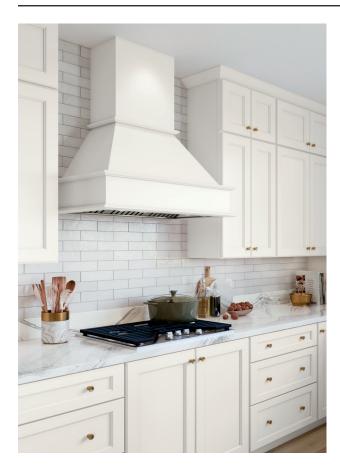

# **SPECTRA**

The SPECTRA cabinet door style features full overlay styling and design details that delight.

Available in a white Snow finish

- All plywood
- Dovetail wood drawers
- Soft close doors& drawers
- Full overlay
- Transitional
- 3" Rail
- 5-Piece drawer front