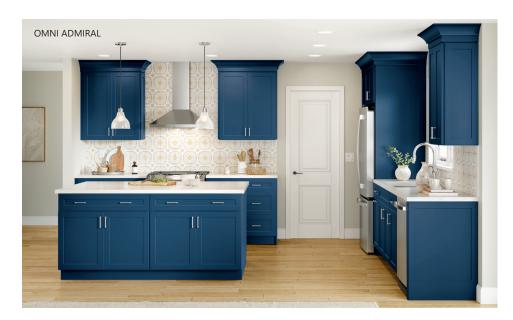

### **OMNI**

omni is also available in five additional finish options; Hammock, Beachwood, Admiral, Graphite and Snow. With its sleek, simple design, OMNI offers a modern, yet timeless aesthetic that elevates any kitchen.

**SNOW** 

**HAMMOCK** 

**GRAPHITE** 

- All plywood
- Dovetail wood drawers
- Soft close doors & drawers
- Full overlay
- Shaker
- 2 1/4" Rail
- 5-Piece drawer front

ADMIRAL

**BEACHWOOD** 