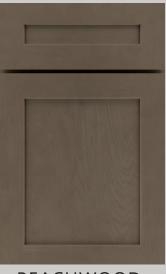

### **OMNI**

omni is also available in five additional finish options; Hammock, Beachwood, Admiral, Graphite and Snow. With its sleek, simple design, OMNI offers a modern, yet timeless aesthetic that elevates any kitchen.

**SNOW** 

**HAMMOCK** 

**GRAPHITE** 

- All plywood
- Dovetail wood drawers
- Soft close doors & drawers
- Full overlay
- Shaker
- 2 1/4" Rail
- 5-Piece drawer front

ADMIRAL

**BEACHWOOD** 