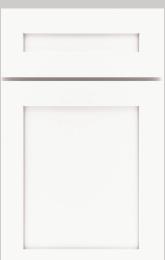

# **SPECTRA**

The SPECTRA cabinet door style features full overlay styling and design details that delight.

Available in a white Snow finish

- All plywood
- Dovetail wood drawers
- Soft close doors& drawers
- Full overlay
- Transitional
- 3" Rail
- 5-Piece drawer front