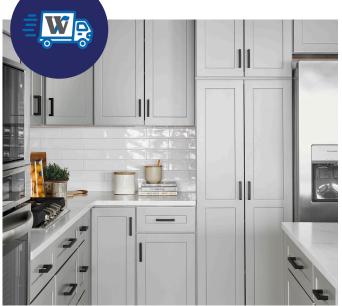

### OMNI MINERAL

OMNI Mineral offers a sleek, tasteful design that will enhance the look of any kitchen. Featuring a full overlay, clean shaker style door, this beautiful gray cabinet is on trend and will inspire for years to come.