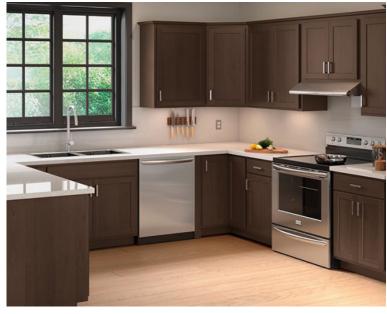

## **CLASSIC**

The CLASSIC cabinet door style is a partial-overlay with true Shaker details. Available in both Bark and Snow finishes, this door is sure to please.

- All plywood
- Dovetail wood drawers
- Soft close doors & drawers
- Partial overlay
- Shaker
- 2 1/4" Rail
- Slab drawer front