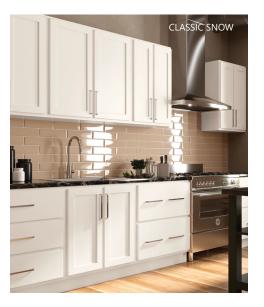

## **CLASSIC**

The CLASSIC cabinet door style is a partial-overlay with true Shaker details. Available in both Bark and Snow finishes, this door is sure to please.

- All plywood
- Dovetail wood drawers
- Soft close doors & drawers
- Partial overlay
- Shaker
- 2 1/4" Rail
- Slab drawer front

# **SPECTRA**

The SPECTRA cabinet door style features full overlay styling and design details that delight.

Available in a white Snow finish

- All plywood
- Dovetail wood drawers
- Soft close doors& drawers
- Full overlay
- Transitional
- 3" Rail
- 5-Piece drawer front