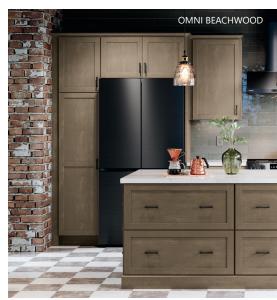

### **OMNI**

omni is also available in five additional finish options; Hammock, Beachwood, Admiral, Graphite and Snow. With its sleek, simple design, OMNI offers a modern, yet timeless aesthetic that elevates any kitchen.

**SNOW** 

**HAMMOCK** 

**GRAPHITE** 

- All plywood
- Dovetail wood drawers
- Soft close doors & drawers
- Full overlay
- Shaker
- 2 1/4" Rail
- 5-Piece drawer front

ADMIRAL

**BEACHWOOD** 