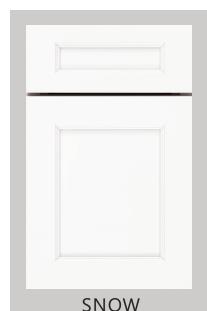

# **SPECTRA**

The SPECTRA cabinet door style features full overlay styling and design details that delight.

Available in a white Snow finish

- All plywood
- Dovetail wood drawers
- Soft close doors& drawers
- Full overlay
- Transitional
- 3" Rail
- 5-Piece drawer front