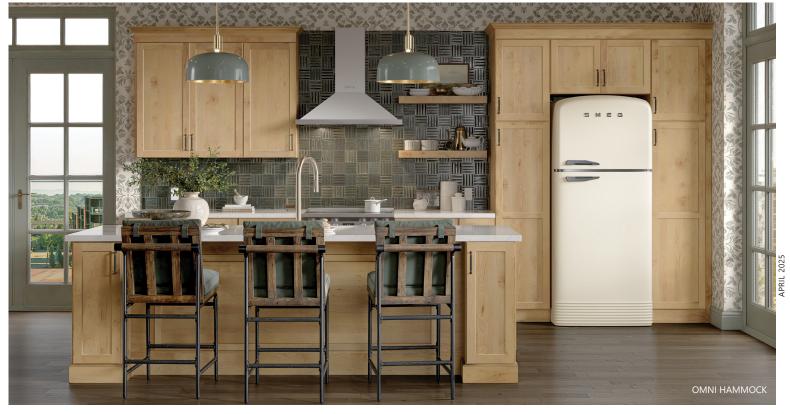

### **OMNI**

omni is also available in five additional finish options; Hammock, Beachwood, Admiral, Graphite and Snow. With its sleek, simple design, OMNI offers a modern, yet timeless aesthetic that elevates any kitchen.

**SNOW** 

**HAMMOCK** 

**GRAPHITE** 

- All plywood
- Dovetail wood drawers
- Soft close doors & drawers
- Full overlay
- Shaker
- 2 1/4" Rail
- 5-Piece drawer front

ADMIRAL

**BEACHWOOD** 