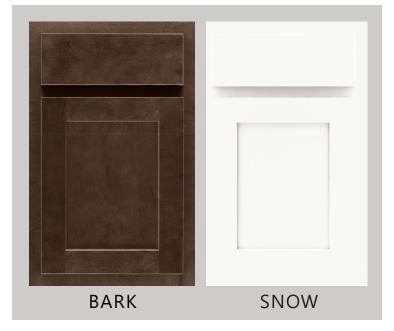

## **CLASSIC**

The CLASSIC cabinet door style is a partial-overlay with true Shaker details. Available in both Bark and Snow finishes, this door is sure to please.

- All plywood
- Dovetail wood drawers
- Soft close doors & drawers
- Partial overlay
- Shaker
- 2 1/4" Rail
- Slab drawer front