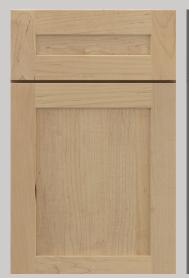

### **OMNI**

omni is also available in five additional finish options; Hammock, Beachwood, Admiral, Graphite and Snow. With its sleek, simple design, OMNI offers a modern, yet timeless aesthetic that elevates any kitchen.

**SNOW** 

**HAMMOCK** 

**GRAPHITE** 

- All plywood
- Dovetail wood drawers
- Soft close doors & drawers
- Full overlay
- Shaker
- 2 1/4" Rail
- 5-Piece drawer front

ADMIRAL

**BEACHWOOD** 