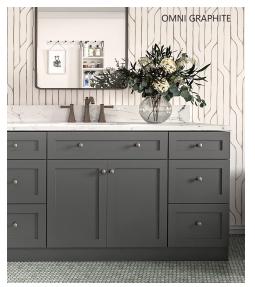

### **OMNI**

omni is also available in five additional finish options; Hammock, Beachwood, Admiral, Graphite and Snow. With its sleek, simple design, OMNI offers a modern, yet timeless aesthetic that elevates any kitchen.

**SNOW** 

**HAMMOCK** 

**GRAPHITE** 

- All plywood
- Dovetail wood drawers
- Soft close doors & drawers
- Full overlay
- Shaker
- 2 1/4" Rail
- 5-Piece drawer front

ADMIRAL

**BEACHWOOD** 