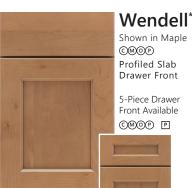

Adair
Shown in Maple
© 10 9
5-Piece Drawer
Front



Boynton
Shown in Maple

©
Slab Drawer
Front

5-Piece Drawer
Front Available

©
©



Bryant
Shown in Maple

®®® P
Slab Drawer
Front

5-Piece Drawer
Front Available

®®® P









Lawford
Shown in Maple
©M® 

Slab Drawer
Front





Loren\*\*
Shown in Maple
©M® [
Slab Drawer
Front



# **Door Styles: Partial Overlay**





Hebron
Shown in Maple
©®©®
Profiled Slab
Drawer Front





Neilson
Shown in Maple
©M® 

Slab Drawer
Front



Shown in Maple

© MOOP

P

Slab Drawer Front

5-Piece Drawer Front Available





# Loren

Shown in Laminate with Maritime Finish

Slab Drawer Front

### WHAT IS PURESTYLE?

### STABLE AND DURABLE.

PureStyle combines the beauty of paint with resistance to moisture, warping, expansion and contraction, making it ideal for high moisture areas.

### A PROVEN PERFORMER.

Like all Diamond Vibe products. PureStyle has been subjected to rigourous KCMA performance testing and has met or exceeded all certification requirements.

### ENGINEERED FOR STRENGTH.

Wrapped door and drawer front components offer a 5-piece construction that emulates the look