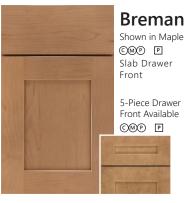

# **Door Styles: Partial Overlay**

Hebron
Shown in Maple
©®©®
Profiled Slab
Drawer Front

Neilson
Shown in Maple
©M® 

Slab Drawer
Front

Shown in Maple

© MOOP

P

Slab Drawer Front

5-Piece Drawer Front Available