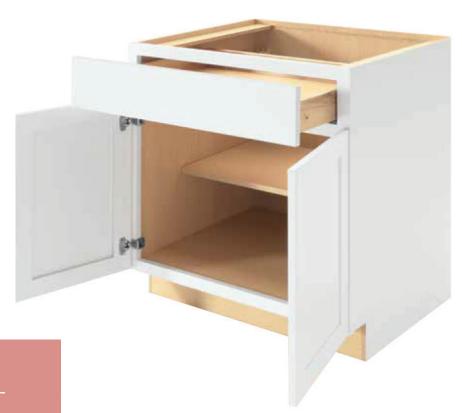

### **STANDARD CONSTRUCTION** (shown)

This traditional cabinetry construction features a 1-1/2" wide face frame behind a door and drawer front.

Regardless of the door style chosen, a portion of the frame will be visible when the doors and drawers are closed. Available on all Full Overlay and Partial Overlay door styles.

### **CABINET BOX**

• Top and Bottom: 3/8" Thick furniture board

• Sides: 1/2" Thick furniture board

• Back: 3/8" Thick furniture board

### **CABINET EXTERIOR**

• Sides: matching laminate\*

• Wall cabinet top/bottom: Natural Maple laminate

· Back: unfinished

### **DRAWERS**

Four-sided, dovetailed, clear-coated hardwood with full extension, soft-close

### HINGES

Fully concealed, 6-way adjustable hinges with soft-close

### **TOEKICK**

Unfinished furniture board; field-applied Toeboard required