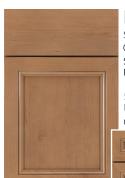

### **STANDARD CONSTRUCTION** (shown)

This traditional cabinetry construction features a 1-1/2" wide face frame behind a door and drawer front.

Regardless of the door style chosen, a portion of the frame will be visible when the doors and drawers are closed. Available on all Full Overlay and Partial Overlay door styles.