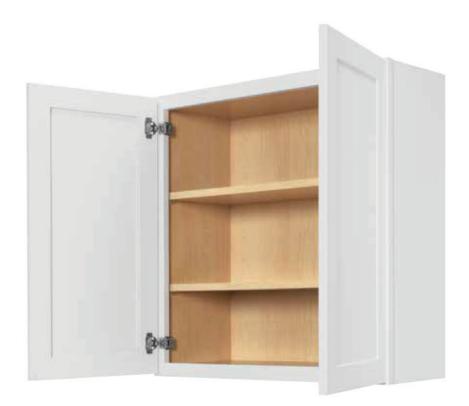

### **STANDARD CONSTRUCTION** (shown)

This traditional cabinetry construction features a 1-1/2" wide face frame behind a door and drawer front.

Regardless of the door style chosen, a portion of the frame will be visible when the doors and drawers are closed. Available on all Full Overlay and Partial Overlay door styles.

### **CABINET BOX**

• Top and Bottom: 3/8" Thick furniture board

• Sides: 1/2" Thick furniture board

• Back: 3/8" Thick furniture board

### **CABINET EXTERIOR**

• Sides: matching laminate\*

• Wall cabinet top/bottom: Natural Maple laminate

· Back: unfinished

### **CABINET INTERIOR**

Natural Maple laminate

### HINGES

Fully concealed, 6-way adjustable hinges with soft-close

### **ADJUSTABLE SHELF**

3/4" Thick furniture board with Natural Maple laminate and PVC edgebanding