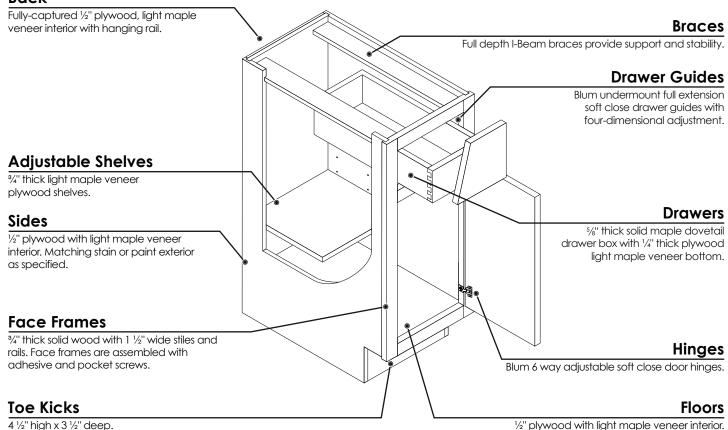

# CABMOVA

## DOOR STYLES



**Arsenal**Paint Smokey Blue



**Brentford** Maple Sanibel



**Dover** Maple Sand



**Everton** Maple Natural



**New Castle** Quartersawn White Oak Sand



**Coventry**Paint Pearl White

# DOOR STYLES



**Preston**Oak Coastal Mist



**Sussex** Paint Oyster



**Villa** Maple Caraway



**Kent** Paint White Dove



**Manchester** Oak Clove

## **FINISHES**

#### MAPLE



NATURAL



SANIBEL



SAND



**ELLOREE** 



FRINTON SAND



CARAWAY



CLOVE



PEPPERCORN



MAPUTO

### $\mathsf{OAK}$



NATURAL



SANIBEL



SAND



ELLOREE



FRINTON SAND



CARAWAY



CLOVE



PEPPERCORN



MAPUTO



COASTAL MIST



DRIFTWOOD

## **FINISHES**

#### QUARTER SAWN WHITE OAK



#### **PAINT**

DRIFTWOOD



#### **NOVA PAINT**



## CONSTRUCTION









### HARDWOOD INTERIOR DESIGN

1342 W. Plymouth St. Bremen, IN 46506

P: 574-546-2052

www.cabnova.com