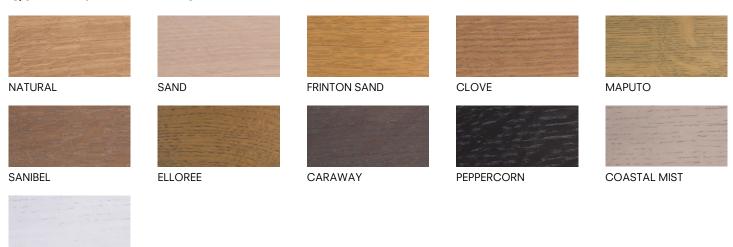

#### MAPLE

NATURAL

SANIBEL

SAND

**ELLOREE** 

FRINTON SAND

CARAWAY

CLOVE

PEPPERCORN

MAPUTO

### $\mathsf{OAK}$

NATURAL

SANIBEL

SAND

ELLOREE

FRINTON SAND

CARAWAY

CLOVE

PEPPERCORN

MAPUTO

COASTAL MIST

DRIFTWOOD