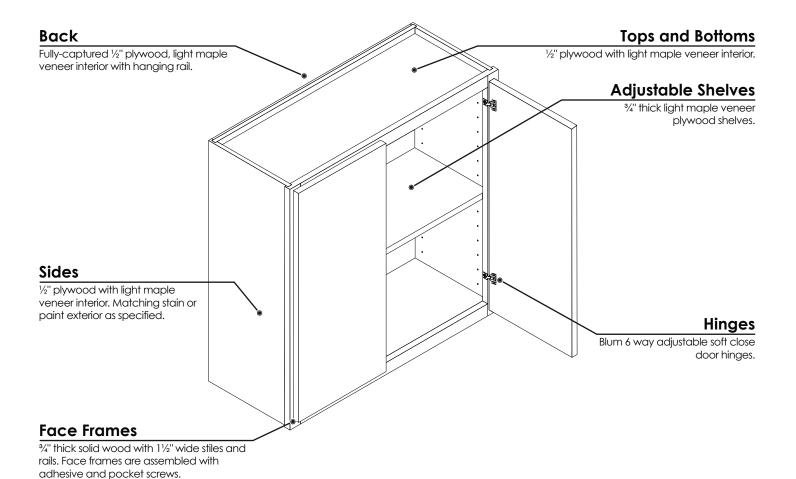

## CONSTRUCTION

### HARDWOOD INTERIOR DESIGN

1342 W. Plymouth St. Bremen, IN 46506

P: 574-546-2052

www.cabnova.com