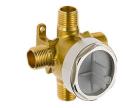

# BRIZO

| MODEL #      | DESCRIPTION                             | LIST PRICE |
|--------------|-----------------------------------------|------------|
| R60000UNBX   | Universal Rough In Valve                | \$ 96.00   |
| R60000UNBXHF | Universal Rough In Valve High Flow      | \$ 96.00   |
| R6000PX      | Universal Rough In with Pex Connections | \$ 96.00   |
| R6000UNWS    | Universal Rough In with Stops           | \$ 138.00  |