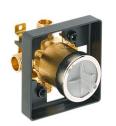

# BRIZO

| MODEL #      | DESCRIPTION                             | LIST PRICE |
|--------------|-----------------------------------------|------------|
| R60000UNBX   | Universal Rough In Valve                | \$ 96.00   |
| R60000UNBXHF | Universal Rough In Valve High Flow      | \$ 96.00   |
| R6000PX      | Universal Rough In with Pex Connections | \$ 96.00   |
| R6000UNWS    | Universal Rough In with Stops           | \$ 138.00  |