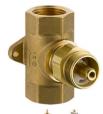

| R60700 | Universal Diverter Valve | \$ 196.00 |
|--------|--------------------------|-----------|
|        |                          |           |

| R75000 | Integrated Shower & Diverter Rough | \$ 307.00 |
|--------|------------------------------------|-----------|
|--------|------------------------------------|-----------|