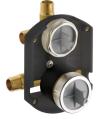

| R60700 | Universal Diverter Valve | \$ 196.00 |
|--------|--------------------------|-----------|
|        |                          |           |

| R75000 | Integrated Shower & Diverter Rough | \$ 307.00 |
|--------|------------------------------------|-----------|
|--------|------------------------------------|-----------|

| R35000WS | Thermostatic Rough In Valve | \$ 440.00 |
|----------|-----------------------------|-----------|
|          |                             |           |

| R35600 | Volume Control Rough In Valve | \$ 193.00 |
|--------|-------------------------------|-----------|
|        |                               |           |