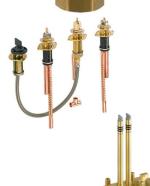

| R62707 | Roman Tub Rough In Valve - 3 Hole                     | \$ 242.00 |
|--------|-------------------------------------------------------|-----------|
| R64707 | Roman Tub Rough In Valve with Hand Shower<br>- 4 Hole | \$ 527.00 |