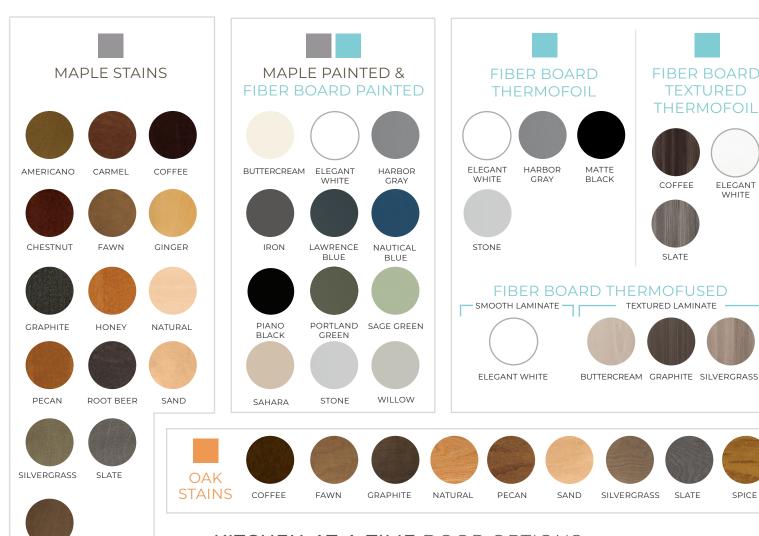

## KITCHEN-AT-A-TIME FINISH OPTIONS

UMBER

CLIFTON  $\mathsf{OAK}$ Shown in Pecan Full Overlay

CORDELE OAKShown in Graphite Standard Overlay

DOVER OAK Shown in Slate Standard Overlay

 $\mathsf{OAK}$ Shown in Pecan Standard Overlay

OAK Shown in Spice Standard Overlay

OAK Shown in Spice Modified Full Overlay

SPICE

FIBER BOARD

TEXTURED THERMOFOIL

> **ELEGANT** WHITE

COFFEE

SLATE

TEXTURED LAMINATE

SLATE

NEWARK OAK Shown in Silvergrass Standard Overlay

Shown in Natural Full Overlay

Shown in Spice Standard Overlay

\*Elegant White is the same exterior finish as the discontinued Polar White, but with an Elegant Maple interior.

DISCLAIMER: Printed colors are for representation only. Order samples for accurate color matching. Check with a Williams Sales Rep for current lead times.