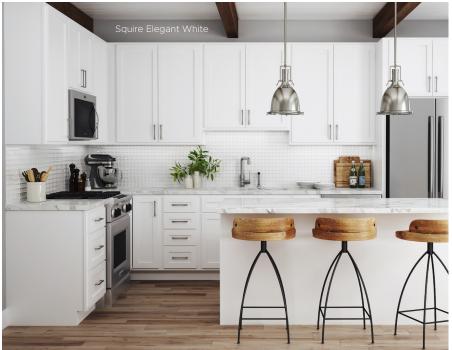

Squire Elegant White, Lexington Slate, and Squire Silvergrass are available for QuickShip from our in-stock inventory. Soft close doors and drawers on all in-stock QuickShip door styles!

# NO ADDITIONAL CHARGE!

These upgraded features now come standard on our QuickShip stock door styles, including Squire Silvergrass, Squire Elegant White and Lexington Slate.