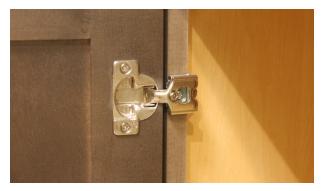

- 1/2" "Furniture" board construction provides greater dimensional stability
- 5/8" Solid wood dovetail drawers
- Laminate interior and exterior sides make for easy cleaning

6-way Adjustable Hinges are heavy duty, self closing, and concealed within the cabinet door and frame.

### **Soft Close Hinges:**

Integrated and concealed in the hinge arm, this gives your cabinets that "gentle touch" and prevents slamming doors.