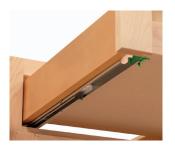

#### **Undermount Soft Close Drawer Slides:**

Fully concealed slides with full extension provides more access to the drawer contents. The soft close feature allows the drawers to close smoothly and quietly and prevents quick and hard closures, keeping the drawer contents safe and in place.