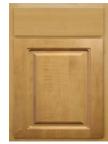

LEXINGTON MAPLE Shown in Harbor Gray Standard Overlay

MAPLE Shown in Fawn Full Overlay

■ LOUISVILLE ■ MASON MAPLE Shown in Pecan Full Overlay

PACIFIC MAPLE Shown in Root Beer Standard Overlay

PORTAGE MAPLE Shown in Stone Standard Overlay