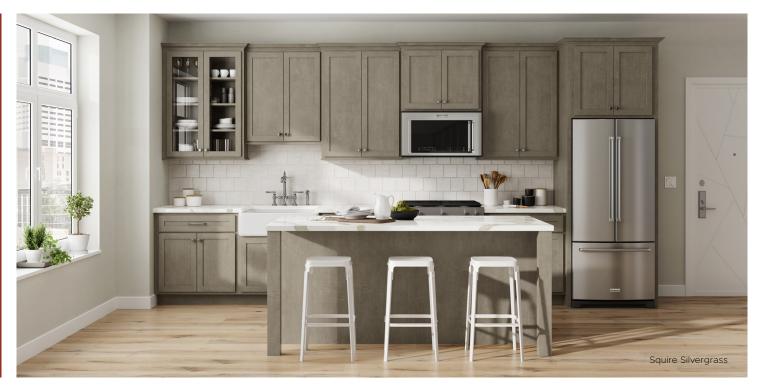

Squire Elegant White, Lexington Slate, and Squire Silvergrass are available for QuickShip from our in-stock inventory. Soft close doors and drawers on all in-stock QuickShip door styles!

# NO ADDITIONAL CHARGE!

These upgraded features now come standard on our QuickShip stock door styles, including Squire Silvergrass, Squire Elegant White and Lexington Slate.