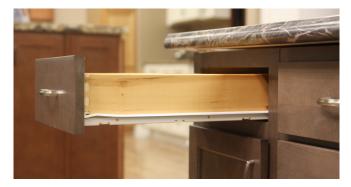

#### **Undermount Soft Close Drawer Slides:**

Fully concealed slides with full extension provides more access to the drawer contents. The soft close feature allows the drawers to close smoothly and quietly and prevents quick and hard closures, keeping the drawer contents safe and in place.