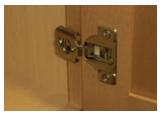

- 1/2" "Furniture" board construction provides greater dimensional stability
- 5/8" Solid wood dovetail drawers
- Laminate interior and exterior sides make for easy cleaning

6-way Adjustable Hinges are heavy duty, self closing, and concealed within the cabinet door and frame.

### **Soft Close Hinges:**

Integrated and concealed in the hinge arm, this gives your cabinets that "gentle touch" and prevents slamming doors.