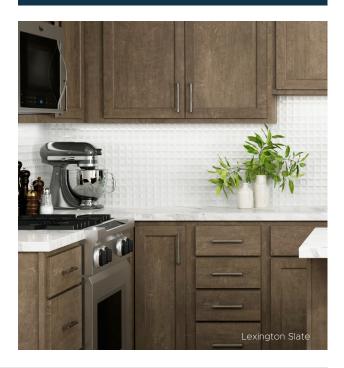

Squire Elegant White, Lexington Slate, and Squire Silvergrass are available for QuickShip from our in-stock inventory. Soft close doors and drawers on all in-stock QuickShip door styles!

# NO ADDITIONAL CHARGE!

These upgraded features now come standard on our QuickShip stock door styles, including Squire Silvergrass, Squire Elegant White and Lexington Slate.