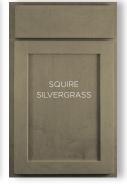

Squire Elegant White, Lexington Slate, and Squire Silvergrass are available for QuickShip from our in-stock inventory. Soft close doors and drawers on all in-stock QuickShip door styles!

# NO ADDITIONAL CHARGE!

These upgraded features now come standard on our QuickShip stock door styles, including Squire Silvergrass, Squire Elegant White and Lexington Slate.