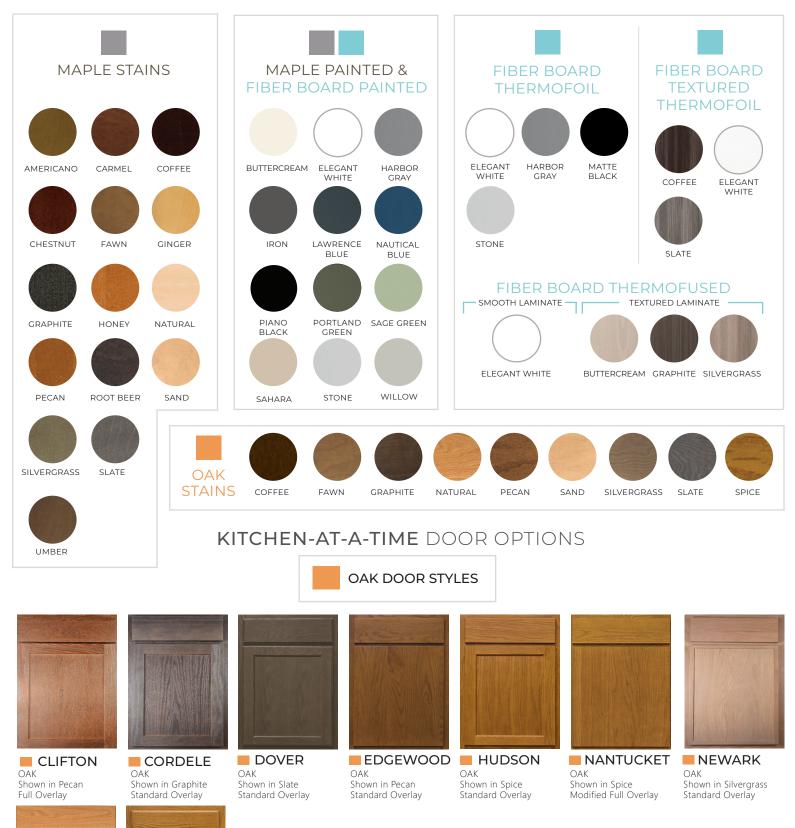

### KITCHEN-AT-A-TIME FINISH OPTIONS

\*Elegant White is the same exterior finish as the discontinued Polar White, but with an Elegant Maple interior.

DISCLAIMER: Printed colors are for representation only. Order samples for accurate color matching. Check with a Williams Sales Rep for current lead times.