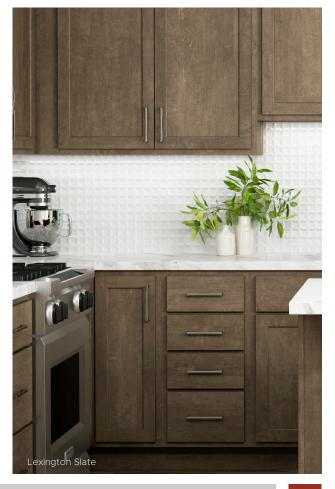

Squire Elegant White, Lexington Slate, and Squire Silvergrass are available for QuickShip from our in-stock inventory. Soft close doors and drawers on all in-stock QuickShip door styles!

## NO ADDITIONAL CHARGE!

These upgraded features now come standard on our QuickShip stock door styles, including Squire Silvergrass, Squire Elegant White and Lexington Slate.