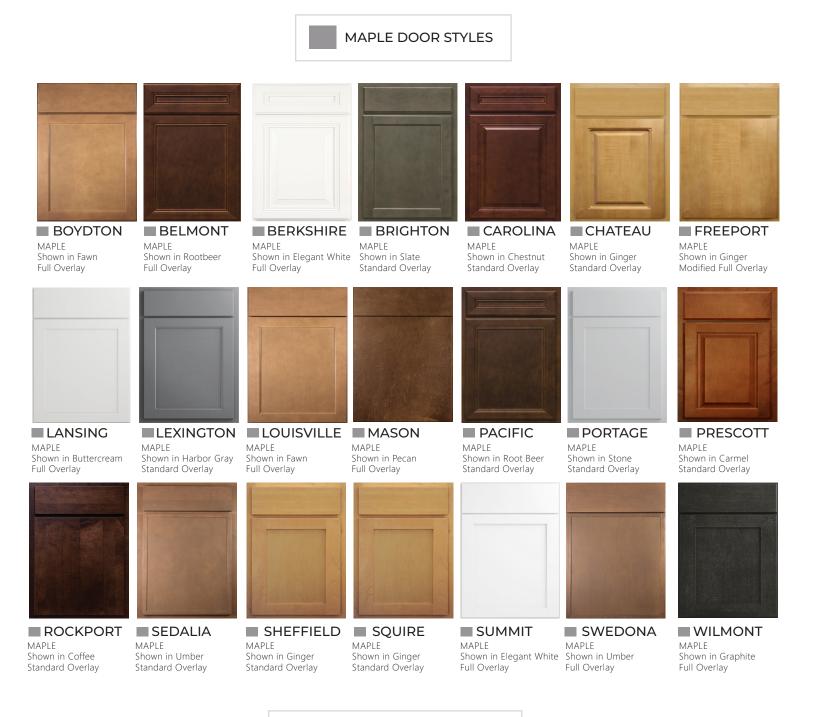

### KITCHEN-AT-A-TIME FINISH OPTIONS

\*Elegant White is the same exterior finish as the discontinued Polar White, but with an Elegant Maple interior.

DISCLAIMER: Printed colors are for representation only. Order samples for accurate color matching. Check with a Williams Sales Rep for current lead times.