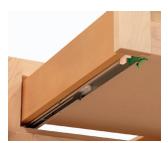

#### Soft Close Hinges:

Integrated and concealed in the hinge arm, this gives your cabinets that "gentle touch" and prevents slamming doors.