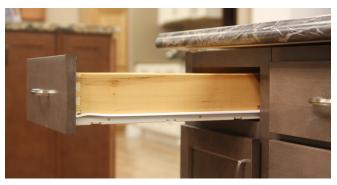

### Undermount Soft Close Drawer Slides:

Fully concealed slides with full extension provides more access to the drawer contents. The soft close feature allows the drawers to close smoothly and quietly and prevents quick and hard closures, keeping the drawer contents safe and in place.