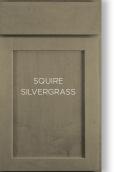

Squire Elegant White, Lexington Slate, and Squire Silvergrass are available for QuickShip from our in-stock inventory. Soft close doors and drawers on all in-stock QuickShip door styles!

## NO ADDITIONAL CHARGE!

These upgraded features now come standard on our QuickShip stock door styles, including Squire Silvergrass, Squire Elegant White and Lexington Slate.