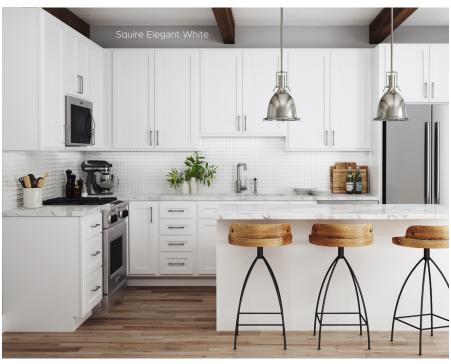

Squire Elegant White, Lexington Slate, and Squire Silvergrass are available for QuickShip from our in-stock inventory. Soft close doors and drawers on all in-stock QuickShip door styles!

## NO ADDITIONAL CHARGE!

These upgraded features now come standard on our QuickShip stock door styles, including Squire Silvergrass, Squire Elegant White and Lexington Slate.