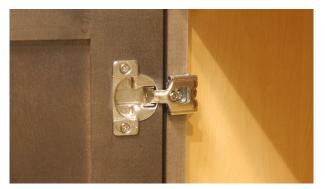

- 1/2" "Furniture" board construction provides greater dimensional stability
- 5/8" Solid wood dovetail drawers
- Laminate interior and exterior sides make for easy cleaning

6-way Adjustable Hinges are heavy duty, self closing, and concealed within the cabinet door and frame.

#### Soft Close Hinges:

Integrated and concealed in the hinge arm, this gives your cabinets that "gentle touch" and prevents slamming doors.