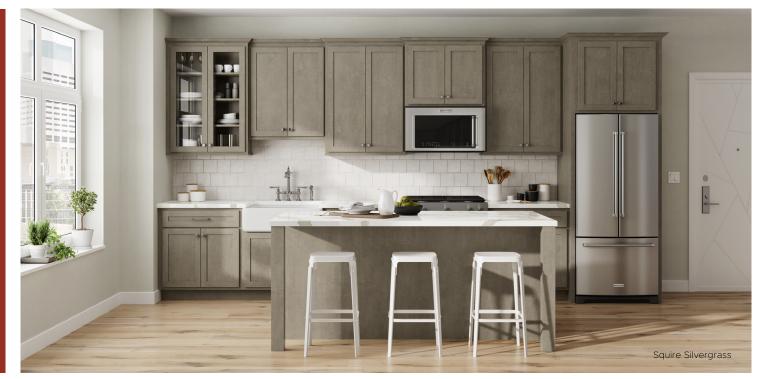

Squire Elegant White, Lexington Slate, and Squire Silvergrass are available for QuickShip from our in-stock inventory. Soft close doors and drawers on all in-stock QuickShip door styles!

## NO ADDITIONAL CHARGE!

These upgraded features now come standard on our QuickShip stock door styles, including Squire Silvergrass, Squire Elegant White and Lexington Slate.