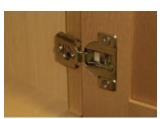

- 1/2" "Furniture" board construction provides greater dimensional stability
- 5/8" Solid wood dovetail drawers
- Laminate interior and exterior sides make for easy cleaning

6-way Adjustable Hinges are heavy duty, self closing, and concealed within the cabinet door and frame.